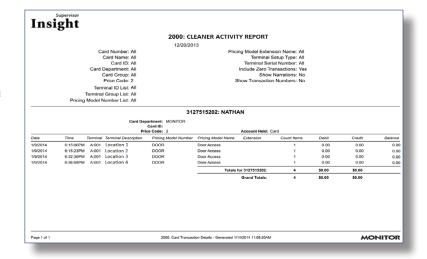

Utilisation reports for public access sites

3G wireless compliance for monitoring of remote locations

> Ability to report on cleaning and security staff activity per location

> > Automated reports and exports delivered via email