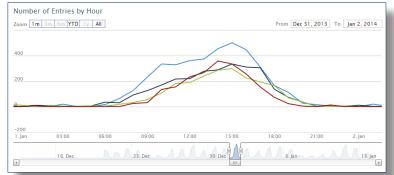

#### Reporting in real time in real locations

The comprehensive reporting suite provides web based charts and tabular data including real time trending. Monitor People Counter is an ideal solution for retail organisations such as clothing stores to public access organisations such as public libraries. With 3G wireless compliance for monitoring remote locations, Monitor People Counter is the ideal solution for taking stock of foot traffic on your site.

> > > Real time trending reports