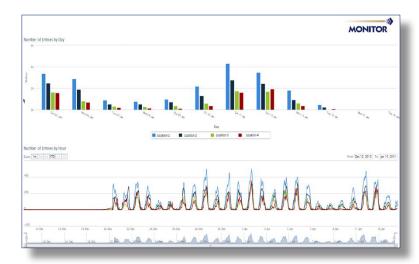

#### Reporting in real time in real locations

The comprehensive reporting suite provides web based charts and tabular data including real time trending. Monitor People Counter is an ideal solution for retail organisations such as clothing stores to public access organisations such as public libraries. With 3G wireless compliance for monitoring remote locations, Monitor People Counter is the ideal solution for taking stock of foot traffic on your site.

Accurate recognition of foot traffic using heat detection that includes directional sensors

A comprehensive suite of web reports to track foot traffic including Sales Conversion reports for retail and Services

> > > Real time trending reports