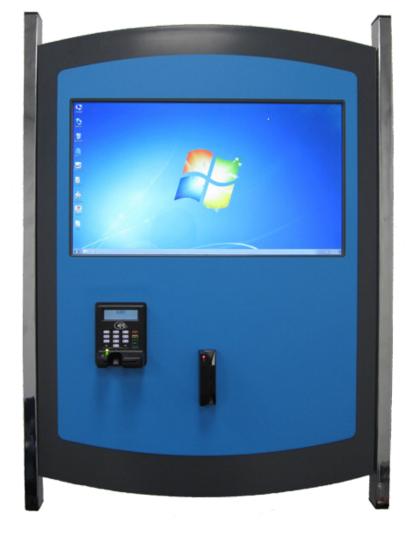

## **AL8000**

### Interactive Autoloader Kiosk

Allow users to top-up their account in a cash-free self service environment

Ideal for a laundry environment, with flexibility to work for copy and print control, PC access, fines and fees payment, point-of-sale or vending

Large 21.5" touchscreen for ease of use

Accepts EFTPOS and all major credit cards

Create and add value to an account to pay for services, with the ability to create and combine casual user tickets

Accepts most ID card solutions – magnetic stripe, barcode, proximity, Mifare

#### No staff involvement required

Encourages utilisation of multiple services by users, reducing overhead and maintenance costs

Cards or tickets can be printed with instructions or advertising to generate a revenue stream

Kiosks run powerful Supervisor Express application, providing customisable interface and graphics

Secure, with pick proof locks and a battery backed tamper alarm