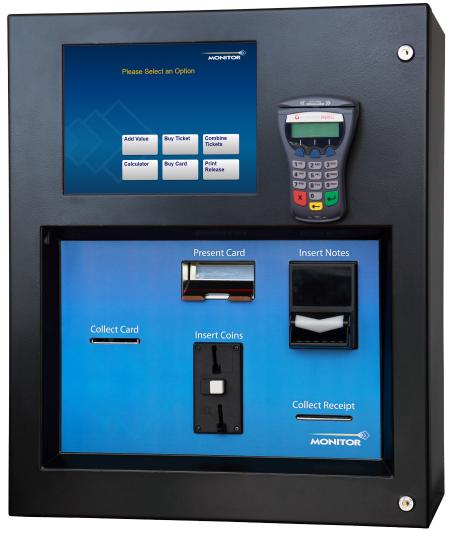

## **AL7000**

### Interactive Autoloader Kiosk

Create a cashless environment with account management for copy and print control, PC access, fines and fees payment, point-of-sale or vending

Interactive touch screen for ease of use

Configurable payment options – accepts coins, notes, EFTPOS and all major credit cards

Create and add value to an account to pay for services, with the ability to create and combine casual user tickets

Accepts most ID card solutions
– magnetic stripe, barcode,
proximity, Mifare

No staff involvement required

Encourages utilisation of multiple services by users, reducing overhead and maintenance costs

Cards or tickets can be printed with instructions or advertising to generate a revenue stream

Kiosks run powerful Supervisor Express application, providing customisable interface and graphics

Secure, with pick proof locks and a battery backed tamper alarm