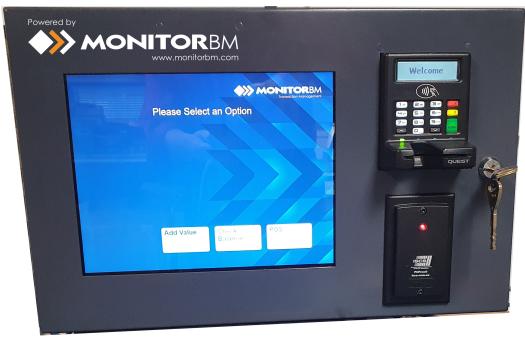

## Compact Interactive Kiosk

Create a cashless environment with account management for laundries, copy and print control, computer access, fines and fees payment, point-of-sale or vending

Interactive touch screen for ease of use

Eftpos and Card payments only - creating cashless environments

Create and add value to an account to pay for services

Accepts most ID card solutions – magnetic stripe, barcode, proximity, Mifare

No staff involvement required

Kiosks run powerful Supervisor Express application, providing customisable interface and graphics

Wall mounted or stand mounted

478 x 273 x 106mm